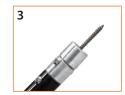

## SAMMYS POLE TOOL™ – Installation Instructions

Adjust the Pole Tool to length. The adjusting pin must be 18" below the base or the pin may interfere with the rod.

Load rod and Sammys into Pole Tool.

The socket will spin free when the screw is completely installed. Pull down to remove the Pole Tool.