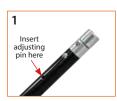

## SAMMYS POLE TOOL™ – Installation Instructions

Adjust the Pole Tool to length. The adjusting pin must be 18" below the base or the pin may interfere with the rod.

Load rod and Sammys into Pole Tool.

The socket will spin free when the screw is completely installed. Pull down to remove the Pole Tool.