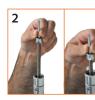

## SAMMYS POLE TOOL™ – Installation Instructions

Adjust the Pole Tool to length. The adjusting pin must be 18" below the base or the pin may interfere with the rod.

Load rod and Sammys into Pole Tool.

The socket will spin free when the screw is completely installed. Pull down to remove the Pole Tool.